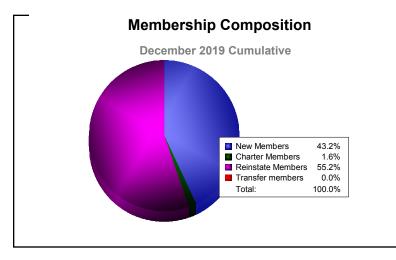

| Year      | New<br>Clubs | Dropped<br>Clubs | Gain/<br>Loss<br>Clubs | New<br>Members | Charter<br>Members | Reinstate<br>Members | Transfer<br>Members | Total<br>Member<br>Added | Total<br>Members<br>Dropped | Gain/<br>Loss<br>Members |
|-----------|--------------|------------------|------------------------|----------------|--------------------|----------------------|---------------------|--------------------------|-----------------------------|--------------------------|
| 2015-2016 | 1            | 0                | 1                      | 258            | 28                 | 25                   | 1                   | 312                      | -281                        | 31                       |
| 2016-2017 | 2            | 0                | 2                      | 333            | 43                 | 37                   | 5                   | 418                      | -280                        | 138                      |
| 2017-2018 | 9            | -2               | 7                      | 398            | 306                | 13                   | 6                   | 723                      | -334                        | 389                      |
| 2018-2019 | 16           | 0                | 16                     | 597            | 399                | 25                   | 5                   | 1026                     | -389                        | 637                      |
| 2019-2020 | 0            | -5               | -5                     | 79             | 3                  | 101                  | 0                   | 183                      | -416                        | -233                     |
| Average   | 6            | -1               | 4                      | 333            | 156                | 40                   | 3                   | 532                      | -340                        | 192                      |