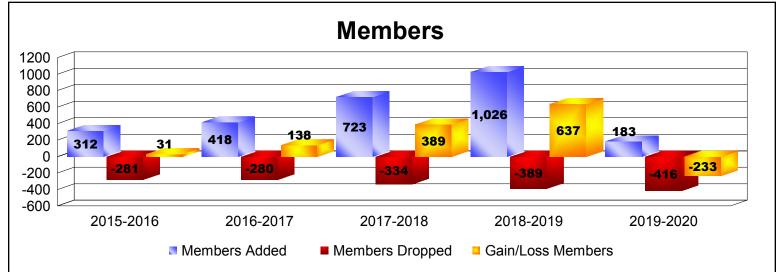

| Year      | New<br>Clubs | Dropped<br>Clubs | Gain/<br>Loss<br>Clubs | New<br>Members | Charter<br>Members | Reinstate<br>Members | Transfer<br>Members | Total<br>Member<br>Added | Total<br>Members<br>Dropped | Gain/<br>Loss<br>Members |
|-----------|--------------|------------------|------------------------|----------------|--------------------|----------------------|---------------------|--------------------------|-----------------------------|--------------------------|
| 2015-2016 | 1            | 0                | 1                      | 258            | 28                 | 25                   | 1                   | 312                      | -281                        | 31                       |
| 2016-2017 | 2            | 0                | 2                      | 333            | 43                 | 37                   | 5                   | 418                      | -280                        | 138                      |
| 2017-2018 | 9            | -2               | 7                      | 398            | 306                | 13                   | 6                   | 723                      | -334                        | 389                      |
| 2018-2019 | 16           | 0                | 16                     | 597            | 399                | 25                   | 5                   | 1026                     | -389                        | 637                      |
| 2019-2020 | 0            | -5               | -5                     | 79             | 3                  | 101                  | 0                   | 183                      | -416                        | -233                     |
| Average   | 6            | -1               | 4                      | 333            | 156                | 40                   | 3                   | 532                      | -340                        | 192                      |