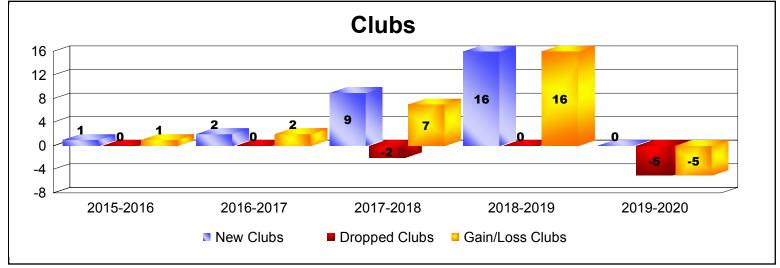

| Year      | New<br>Clubs | Dropped<br>Clubs | Gain/<br>Loss<br>Clubs | New<br>Members | Charter<br>Members | Reinstate<br>Members | Transfer<br>Members | Total<br>Member<br>Added | Total<br>Members<br>Dropped | Gain/<br>Loss<br>Members |
|-----------|--------------|------------------|------------------------|----------------|--------------------|----------------------|---------------------|--------------------------|-----------------------------|--------------------------|
| 2015-2016 | 1            | 0                | 1                      | 258            | 28                 | 25                   | 1                   | 312                      | -281                        | 31                       |
| 2016-2017 | 2            | 0                | 2                      | 333            | 43                 | 37                   | 5                   | 418                      | -280                        | 138                      |
| 2017-2018 | 9            | -2               | 7                      | 398            | 306                | 13                   | 6                   | 723                      | -334                        | 389                      |
| 2018-2019 | 16           | 0                | 16                     | 597            | 399                | 25                   | 5                   | 1026                     | -389                        | 637                      |
| 2019-2020 | 0            | -5               | -5                     | 79             | 3                  | 101                  | 0                   | 183                      | -416                        | -233                     |
| Average   | 6            | -1               | 4                      | 333            | 156                | 40                   | 3                   | 532                      | -340                        | 192                      |